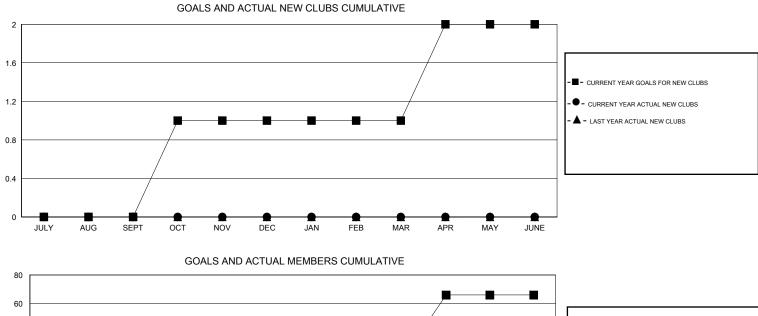

## Kenneth Schwols GMT.

| GMT: Kenne                 | eth Schwols      |           | LOCATIC          | N COLORAD        | 0                          |                    |                                     |                    | GMT CA 1         |
|----------------------------|------------------|-----------|------------------|------------------|----------------------------|--------------------|-------------------------------------|--------------------|------------------|
| Clubs                      |                  |           |                  |                  | Members                    |                    |                                     |                    |                  |
| RESULTS FOR 2015-2016      |                  |           |                  |                  | RESULTS FOR 2015-2016      |                    |                                     |                    |                  |
| QUARTER                    | NEW CLUB<br>GOAL | NEW CLUBS | DROPPED<br>CLUBS | NET<br>GAIN/LOSS | QUARTER                    | NEW MEMBER<br>GOAL | CHARTER AND<br>NEW MEMBERS<br>ADDED | DROPPED<br>MEMBERS | NET<br>GAIN/LOSS |
| JULY/AUG/SEPT              | 0                | 0         | 0                | 0                | JULY/AUG/SEPT              | -12                | 7                                   | 38                 | -31              |
| OCT/NOV/DEC<br>JAN/FEB/MAR | 1<br>0           | 0<br>0    | 0<br>0           | 0<br>0           | OCT/NOV/DEC<br>JAN/FEB/MAR | 45<br>-12          | 14<br>22                            | 14<br>28           | 0<br>-6          |
| APR/MAY/JUNE               | 1                | 0         | 0                | 0                | APR/MAY/JUNE               | 45                 | 12                                  | 5                  | 7                |