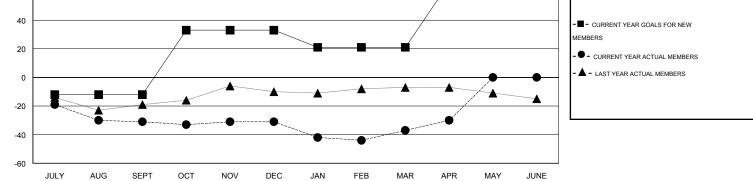

## Kenneth Schwols GMT.

| GMT: Kenne                 | eth Schwols      |           | LOCATIC          | N COLORAD        | 0                          |                    |                                     |                    | GMT CA 1         |
|----------------------------|------------------|-----------|------------------|------------------|----------------------------|--------------------|-------------------------------------|--------------------|------------------|
| Clubs                      |                  |           |                  |                  | Members                    |                    |                                     |                    |                  |
| RESULTS FOR 2015-2016      |                  |           |                  |                  | RESULTS FOR 2015-2016      |                    |                                     |                    |                  |
| QUARTER                    | NEW CLUB<br>GOAL | NEW CLUBS | DROPPED<br>CLUBS | NET<br>GAIN/LOSS | QUARTER                    | NEW MEMBER<br>GOAL | CHARTER AND<br>NEW MEMBERS<br>ADDED | DROPPED<br>MEMBERS | NET<br>GAIN/LOSS |
| JULY/AUG/SEPT              | 0                | 0         | 0                | 0                | JULY/AUG/SEPT              | -12                | 7                                   | 38                 | -31              |
| OCT/NOV/DEC<br>JAN/FEB/MAR | 1<br>0           | 0<br>0    | 0<br>0           | 0<br>0           | OCT/NOV/DEC<br>JAN/FEB/MAR | 45<br>-12          | 14<br>22                            | 14<br>28           | 0<br>-6          |
| APR/MAY/JUNE               | 1                | 0         | 0                | 0                | APR/MAY/JUNE               | 45                 | 12                                  | 5                  | 7                |